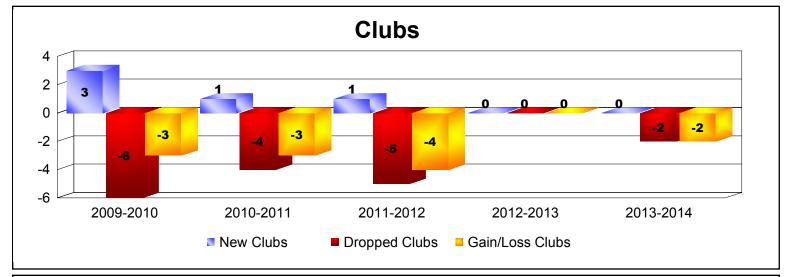

District 26 M5 As of June 2014 Cumulative

| Year      | New<br>Clubs | Dropped<br>Clubs | Gain/<br>Loss<br>Clubs | New<br>Members | Charter<br>Members | Reinstate<br>Members | Transfer<br>Members | Total<br>Member<br>Added | Total<br>Members<br>Dropped | Gain/<br>Loss<br>Members |
|-----------|--------------|------------------|------------------------|----------------|--------------------|----------------------|---------------------|--------------------------|-----------------------------|--------------------------|
| 2009-2010 | 3            | -6               | -3                     | 177            | 70                 | 8                    | 20                  | 275                      | -262                        | 13                       |
| 2010-2011 | 1            | -4               | -3                     | 113            | 23                 | 4                    | 17                  | 157                      | -244                        | -87                      |
| 2011-2012 | 1            | -5               | -4                     | 100            | 27                 | 9                    | 8                   | 144                      | -249                        | -105                     |
| 2012-2013 | 0            | 0                | 0                      | 117            | 1                  | 8                    | 15                  | 141                      | -168                        | -27                      |
| 2013-2014 | 0            | -2               | -2                     | 107            | 1                  | 4                    | 11                  | 123                      | -161                        | -38                      |
| Average   | 1            | -3               | -2                     | 123            | 24                 | 7                    | 14                  | 168                      | -217                        | -49                      |