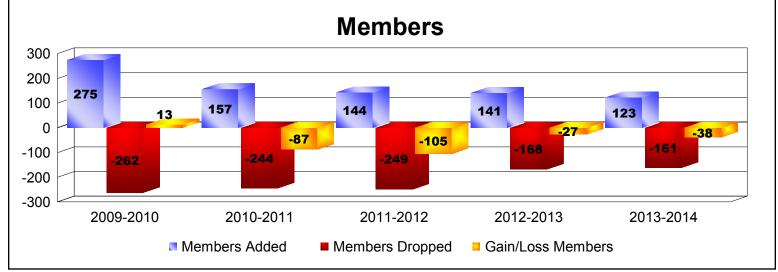

District 26 M5 As of June 2014 Cumulative

| Year      | New<br>Clubs | Dropped<br>Clubs | Gain/<br>Loss<br>Clubs | New<br>Members | Charter<br>Members | Reinstate<br>Members | Transfer<br>Members | Total<br>Member<br>Added | Total<br>Members<br>Dropped | Gain/<br>Loss<br>Members |
|-----------|--------------|------------------|------------------------|----------------|--------------------|----------------------|---------------------|--------------------------|-----------------------------|--------------------------|
| 2009-2010 | 3            | -6               | -3                     | 177            | 70                 | 8                    | 20                  | 275                      | -262                        | 13                       |
| 2010-2011 | 1            | -4               | -3                     | 113            | 23                 | 4                    | 17                  | 157                      | -244                        | -87                      |
| 2011-2012 | 1            | -5               | -4                     | 100            | 27                 | 9                    | 8                   | 144                      | -249                        | -105                     |
| 2012-2013 | 0            | 0                | 0                      | 117            | 1                  | 8                    | 15                  | 141                      | -168                        | -27                      |
| 2013-2014 | 0            | -2               | -2                     | 107            | 1                  | 4                    | 11                  | 123                      | -161                        | -38                      |
| Average   | 1            | -3               | -2                     | 123            | 24                 | 7                    | 14                  | 168                      | -217                        | -49                      |